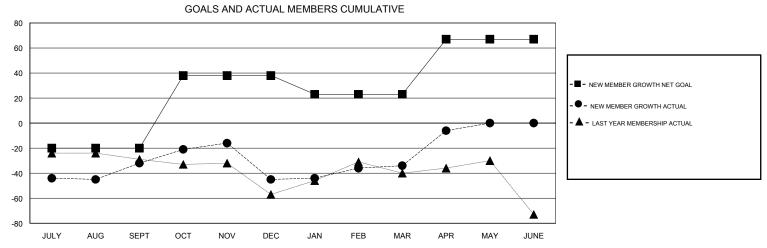

## MONTHLY MEMBERSHIP PROGRESS REPORT

District 35 I

Results as of: 4/30/2017

| DROPPED CLUBS: 1  DROPPED MEMBERS |          | 40 CLUBS OF 50 ADDED 1 OR MORE NEW MEMBERS | GENDER DISTRIBU<br>MALE<br>FEMALE | UTION<br>718 (54.11%)<br>609 (45.89%) |     |
|-----------------------------------|----------|--------------------------------------------|-----------------------------------|---------------------------------------|-----|
| DECEASED                          | 15       | CLICK HERE FOR CUMULATIVE  MEMBERSHIP DATA | TOTAL FAMILY UNIT MEMBERS         |                                       | 345 |
| CLUB CANCELLED OTHER              | 0<br>199 |                                            | FAMILY MEMBERS PAYING HALF DUES   |                                       | 176 |
| TOTAL                             | 214      |                                            | 5020                              |                                       |     |