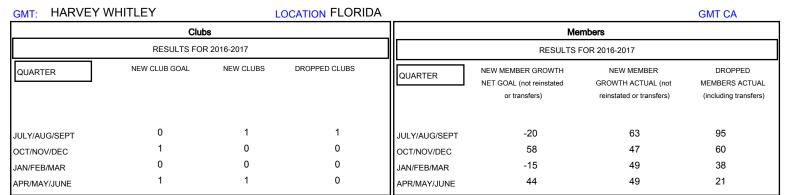

## MONTHLY MEMBERSHIP PROGRESS REPORT

District 35 I

Results as of: 4/30/2017

| DROPPED CLUBS: 1  DROPPED MEMBERS |          | 40 CLUBS OF 50 ADDED 1 OR MORE NEW MEMBERS | GENDER DISTRIBU<br>MALE<br>FEMALE | UTION<br>718 (54.11%)<br>609 (45.89%) |     |
|-----------------------------------|----------|--------------------------------------------|-----------------------------------|---------------------------------------|-----|
| DECEASED                          | 15       | CLICK HERE FOR CUMULATIVE  MEMBERSHIP DATA | TOTAL FAMILY UNIT MEMBERS         |                                       | 345 |
| CLUB CANCELLED OTHER              | 0<br>199 |                                            | FAMILY MEMBERS PAYING HALF DUES   |                                       | 176 |
| TOTAL                             | 214      |                                            | 5020                              |                                       |     |